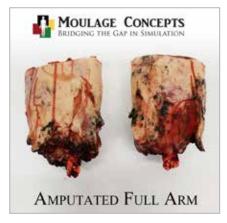

## PREMADE SILICONE WOUNDS

Highly realistic, durable, reusable, hypoallergenic, and designed to be used right out of the box. Each premade wound comes in three different skin tones (specify in order): Light | Medium | Dark

Standard \$109.99 Standard: pack of 4 \$389.99 Interactive (Bleeding) \$139.00 Interactive (Bleeding):pack of 4 \$489.00

Single \$87.99 Pack of four (4) \$295.99 Pack of twelve (12) \$749.99

\$1099.99

\$109.99