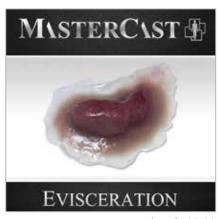

## PREMADE LATEX WOUNDS

Quick, durable wounds, designed to be used right out of the box. Creative latex solutions for your MCI scenarios. Adhesive and blood sold separately

\$10.99

\$11.99

\$13.99

\$11.99

## PREMADE SILICONE WOUNDS

Highly realistic, durable, reusable, hypoallergenic, and designed to be used right out of the box. Each premade wound comes in three different skin tones (specify in order): Light | Medium | Dark