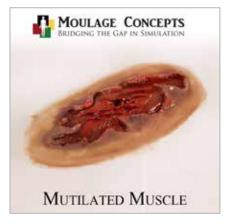

## PREMADE SILICONE WOUNDS

Highly realistic, durable, reusable, hypoallergenic, and designed to be used right out of the box. Each premade wound comes in three different skin tones (specify in order): Light | Medium | Dark

Standard \$119.99 Standard: pack of 4 \$429.99 Interactive (Bleeding) \$149.00 Interactive (Bleeding):pack of 4 \$529.00

Standard \$109.99 Standard: pack of 4 \$389.99 Interactive (Bleeding) \$139.00 Interactive (Bleeding):pack of 4 \$489.00