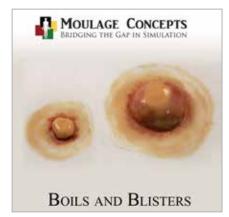

#### DELUXE NURSING KIT

You asked, we listened! Our new, larger, Deluxe Nursing Kit featuring a combination of both basic and advanced moulage kits is the perfect way to get started in building medical moulage injuries in your simulation suite. Includes the essentials needed to create basic, intermediate and advanced (medical, trauma, obstetrics, and triage) moulage designs as shown in "Medical Moulage- How to Make Your Simulations Come Alive" training book. Diabetic foot ulcers, surgical incisions, infiltrated IV's, rashes, cyanosis, blisters and pus are just a few of the medical conditions you can create using this deluxe moulage kit, (and if that wasn't enough to engage your participants), we have also included our SIM-Safe Series of vomitus,\* coffee ground emesis,\* pus,\*, secretions,\* feces, bile,\* plus "customize your own" options that can be altered to meet your training needs! All tools come packed in a sturdy carrying case for use in the simulation suite and training site. \*SIM-Safe Mixes may be customized to your training outcomes.

#### EMS TRAUMA KIT

This kit contains the necessary moulage make-up supplies to create bruises, cuts, bloody contusions, blisters, broken bones, pale pallor, near death demeanor and all manner of accident related theatrical training effects on live participants.