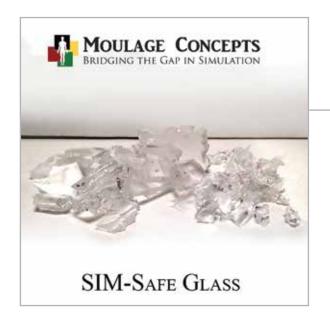

#### MOULAGE CONCEPTS SIM-SAFE GLASS

Our Sim-Safe Glass creates life-like trauma effects without the risk of field or simulator injury. With a variety of trauma induced sizes, our glass come in large (perfect for impaled objects) small (car accidents, explosions) & shards (scalp, clothing, & facial application). All the realism without the risk.

| Windshield | Small  | \$50.00 | Clear  | Small  | \$.00   |
|------------|--------|---------|--------|--------|---------|
| Glass:     | Large  | \$70.00 | Glass: | Large  | \$70.00 |
|            | Shards | \$34.00 |        | Shards | \$34.00 |