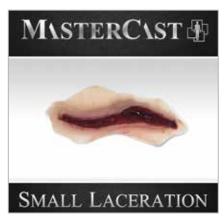

## PREMADE LATEX WOUNDS

Quick, durable wounds, designed to be used right out of the box. Creative latex solutions for your MCI scenarios. Adhesive and blood sold separately

\$10.99

\$11.99

\$13.99

\$11.99

## PREMADE SILICONE WOUNDS

Highly realistic, durable, reusable, hypoallergenic, and designed to be used right out of the box. Each premade wound comes in three different skin tones (specify in order): Light | Medium | Dark