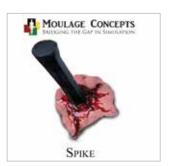

# MISTERCIST 4

## PREMADE LATEX WOUNDS

Quick, durable wounds, designed to be used right out of the box. Creative latex solutions for your MCI scenarios. Adhesive and blood sold separately

\$10.99

\$11.99

\$13.99

\$11.99