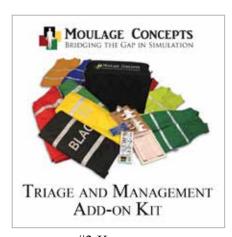

#### #3 Kit add-on Triage/Emergency Management:

Includes: • 3 white vest • 3 blue vest • (4) 10' x 10' treatment tarps with grommets • (50) Triage tags • Common sense form set • Triage lighting system • Box of Pens • 6-clipboards • Large Gear Bag • (6) Key Position Incident Command Vest

\$889.00