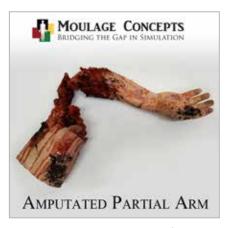

## PREMADE SILICONE WOUNDS

Highly realistic, durable, reusable, hypoallergenic, and designed to be used right out of the box. Each premade wound comes in three different skin tones (specify in order): Light | Medium | Dark

Standard \$119.99 Standard: pack of 4 \$429.99 Interactive (Bleeding) \$149.00 Interactive (Bleeding):pack of 4 \$529.00

Standard \$109.99 Standard: pack of 4 \$389.99 Interactive (Bleeding) \$139.00 Interactive (Bleeding):pack of 4 \$489.00

Standard \$109.99 Standard: pack of 4 \$389.99 Interactive (Bleeding) \$139.00 Interactive (Bleeding):pack of 4 \$489.00

Small \$7.99 Large \$32.99

Single \$13.99 Pack of six (6) \$69.95

Single \$119.00 Pack of six (6) \$699.00

Single \$84.99 Pack of four (4) \$299.99 Pack of Twelve (12) \$899.99

Single \$84.99 Pack of four (4) \$299.99 Pack of Twelve (12) \$899.99

\$3189.88

Single \$8.99 Pack of six (6) \$56.99

Three (3) Pieces \$10.95

Three (3) Pieces \$10.95

Standard \$109.99 Standard: pack of 4 \$389.99 Interactive (Bleeding) \$139.00 Interactive (Bleeding):pack of 4 \$489.00

Single \$87.99 Pack of four (4) \$295.99 Pack of twelve (12) \$749.99

\$1099.99

\$109.99

\$17.99

Specify Left (or) Right: \$1999.99

Specify Left (or) Right: \$999.99

Specify Left (or) Right: \$1799.99

Specify Left (or) Right: \$1299.99