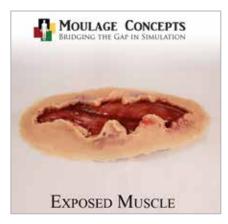

## PREMADE SILICONE WOUNDS

Highly realistic, durable, reusable, hypoallergenic, and designed to be used right out of the box. Each premade wound comes in three different skin tones (specify in order): Light | Medium | Dark

Standard \$119.99 Standard: pack of 4 \$429.99 Interactive (Bleeding) \$149.00 Interactive (Bleeding):pack of 4 \$529.00

Standard \$109.99 Standard: pack of 4 \$389.99 Interactive (Bleeding) \$139.00 Interactive (Bleeding):pack of 4 \$489.00