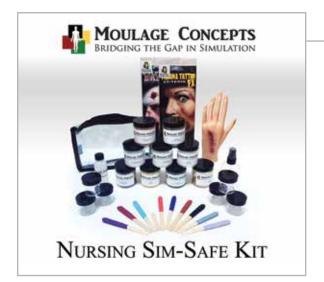

#### SIM-SAFE NURSING KIT ADD-ON

Identification is the first step to preparedness.

Designed for the pre-hospital/nursing simulation scenario, the SIM-Safe Add-On kit features realistic, non-staining secretions, bodily fluids, bodily functions, three dimensional wounds and gels that can be customized to create authentic training scenarios. With focus to detail, all of our professional makeup and SIM-Safe components visually and tactically replicate natural bodily processes to insure your moulage meets your training needs. Multi-scenario options! SIM-Safe/Soft barrier recommended.