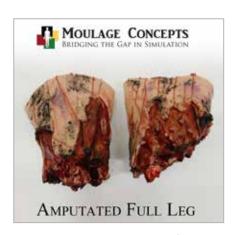

## PREMADE SILICONE WOUNDS

Highly realistic, durable, reusable, hypoallergenic, and designed to be used right out of the box. Each premade wound comes in three different skin tones (specify in order): Light | Medium | Dark

Standard \$119.99 Standard: pack of 4 \$429.99 Interactive (Bleeding) \$149.00 Interactive (Bleeding):pack of 4 \$529.00

Standard \$109.99 Standard: pack of 4 \$389.99 Interactive (Bleeding) \$139.00 Interactive (Bleeding):pack of 4 \$489.00

Standard \$109.99 Standard: pack of 4 \$389.99 Interactive (Bleeding) \$139.00 Interactive (Bleeding):pack of 4 \$489.00

Small \$7.99 Large \$32.99

Single \$13.99 Pack of six (6) \$69.95

Single \$119.00 Pack of six (6) \$699.00

Single \$84.99 Pack of four (4) \$299.99 Pack of Twelve (12) \$899.99

Single \$84.99 Pack of four (4) \$299.99 Pack of Twelve (12) \$899.99

\$3189.88

Single \$8.99 Pack of six (6) \$56.99

Three (3) Pieces \$10.95

Three (3) Pieces \$10.95

Standard \$109.99 Standard: pack of 4 \$389.99 Interactive (Bleeding) \$139.00 Interactive (Bleeding):pack of 4 \$489.00

Single \$87.99 Pack of four (4) \$295.99 Pack of twelve (12) \$749.99

\$1099.99

\$109.99

\$17.99

Specify Left (or) Right: \$1999.99

Specify Left (or) Right: \$999.99

Specify Left (or) Right: \$1799.99

Specify Left (or) Right: \$1299.99