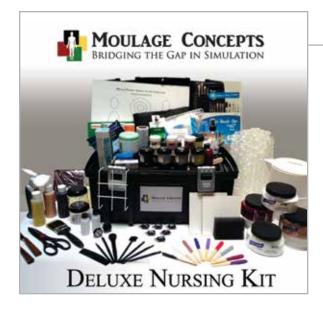

#### DELUXE NURSING KIT

You asked, we listened! Our new, larger, Deluxe Nursing Kit featuring a combination of both basic and advanced moulage kits is the perfect way to get started in building medical moulage injuries in your simulation suite. Includes the essentials needed to create basic, intermediate and advanced (medical, trauma, obstetrics, and triage) moulage designs as shown in "Medical Moulage- How to Make Your Simulations Come Alive" training book. Diabetic foot ulcers, surgical incisions, infiltrated IV's, rashes, cyanosis, blisters and pus are just a few of the medical conditions you can create using this deluxe moulage kit, (and if that wasn't enough to engage your participants), we have also included our SIM-Safe Series of vomitus,\* coffee ground emesis,\* pus,\*, secretions,\* feces, bile,\* plus "customize your own" options that can be altered to meet your training needs! All tools come packed in a sturdy carrying case for use in the simulation suite and training site. \*SIM-Safe Mixes may be customized to your training outcomes.

\$574.00