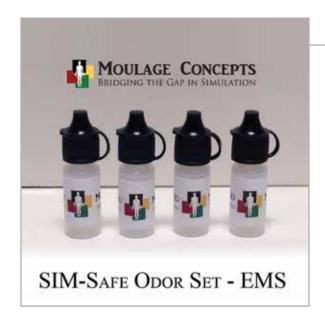

#### SIM-SAFE ODOR SET, PRE-HOSPITAL

SIM-Safe Odors: Incorporating odors specific to disease processes & wound profiles creates realistic training environments. To ensure your training scenarios meet your teaching expectations, our Sim-Safe odors are available in both Nursing & EMS/Trauma . All odors are designed to provide realistic olfactory simulation when used alongside our moulage wounds and training scenarios.

**Odors:** Bomb, Deceased Body, Burnt Flesh, Gunpowder, Decaying Flesh

\$99.00