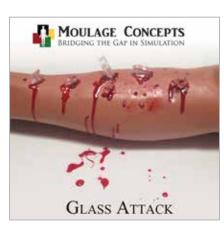

#### MOULAGE CONCEPTS SIM-SAFE GLASS

Our Sim-Safe Glass creates life-like trauma effects without the risk of field or simulator injury. With a variety of trauma induced sizes, our glass come in large (perfect for impaled objects) small (car accidents, explosions) & shards (scalp, clothing, & facial application). All the realism without the risk.

| Windshield | Small  | \$50.00 | Clear  | Small  | \$.00   |
|------------|--------|---------|--------|--------|---------|
| Glass:     | Large  | \$70.00 | Glass: | Large  | \$70.00 |
|            | Shards | \$34.00 |        | Shards | \$34.00 |