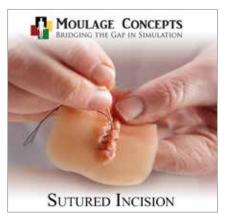

# Selected as one of EMS World Expo's Top New Product Innovations for 2013!

Designed specifically for the needs of moulage professionals, this kit contains the necessary moulage make-up, supplies and accessories to create three-dimensional, interactive wounds that can be sutured, triaged, decontaminated and debrided including the basics such as bruises, cuts, contusions, rupture-able blisters, broken bones, cyanosis and all manner of nursing, trauma, field and medical related simulation effects including Active Shooter Drills, Industrial Accidents and Explosions. The largest, most comprehensive kit on the market, this EMS/ Nursing Trauma Moulage Kit includes theatrical training supplies for over 250 types of wounds, a sturdy toolbox filled to the brim with moulage make-up, accessories, trauma moulage training DVD and book "Medical Moulage- How to Make Your Simulations Come Alive" a cutting edge manual filled with over 300 recipes and scenarios for the training professional! This large, beautiful, hard bound book designed for the beginner through advanced user includes over 1,200 vibrant, full-color illustrations and step-by-step directions. Heighten the realism in your training simulations by creating interactive moulage that you can hear, feel, see, and smell. Latex free options. Multi-skin tone.