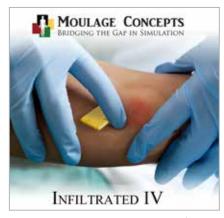

#### DELUXE NURSING KIT

You asked, we listened! Our new, larger, Deluxe Nursing Kit featuring a combination of both basic and advanced moulage kits is the perfect way to get started in building medical moulage injuries in your simulation suite. Includes the essentials needed to create basic, intermediate and advanced (medical, trauma, obstetrics, and triage) moulage designs as shown in "Medical Moulage- How to Make Your Simulations Come Alive" training book. Diabetic foot ulcers, surgical incisions, infiltrated IV's, rashes, cyanosis, blisters and pus are just a few of the medical conditions you can create using this deluxe moulage kit, (and if that wasn't enough to engage your participants), we have also included our SIM-Safe Series of vomitus,\* coffee ground emesis,\* pus,\*, secretions,\* feces, bile,\* plus "customize your own" options that can be altered to meet your training needs! All tools come packed in a sturdy carrying case for use in the simulation suite and training site. \*SIM-Safe Mixes may be customized to your training outcomes.