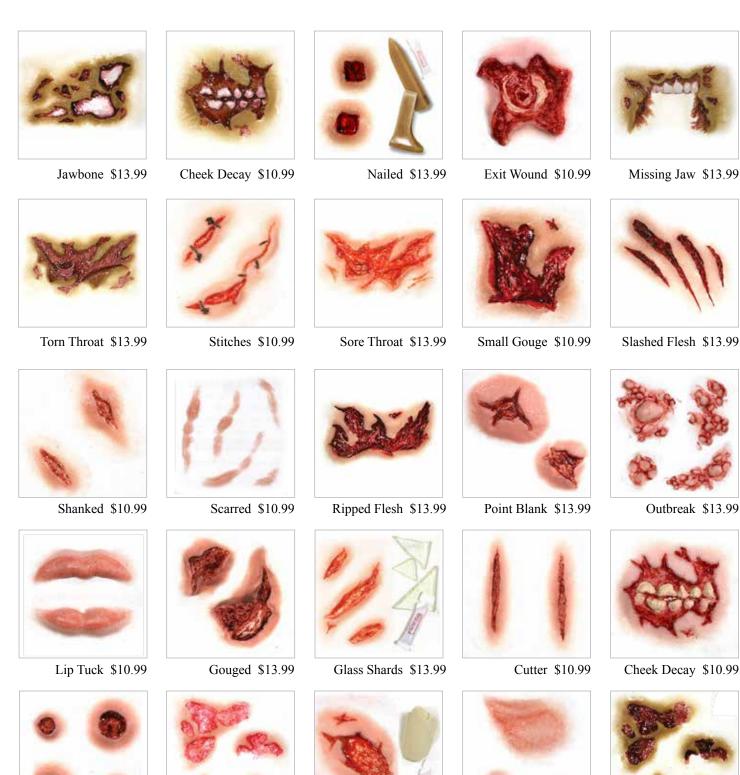

## PREMADE LATEX WOUNDS

Quick, durable wounds, designed to be used right out of the box. Creative latex solutions for your MCI scenarios. Adhesive and blood sold separately

\$10.99

\$11.99

\$13.99

\$11.99

## **TATTOOS**

Price per sheet: (Approx. 8-10 wounds)

Bone Fracture \$13.99

Capped \$10.99

Burned Flesh \$13.99

Zombie Rot \$13.99

Beat Up \$10.99

- Fully customizable palette with magnetic platform and interchangeable colors
- Individual ready-to-go refills (no more drying of liquids)
- Low profile containers (easy to access with larger sponges and brushes)
- White removable mixing plate
- Made in the USA