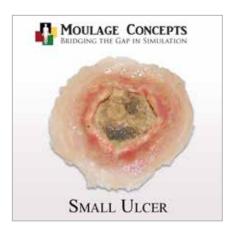

## PREMADE SILICONE WOUNDS

Highly realistic, durable, reusable, hypoallergenic, and designed to be used right out of the box. Each premade wound comes in three different skin tones (specify in order): Light | Medium | Dark

Small \$7.99 Large \$32.99

Single \$13.99 Pack of six (6) \$69.95

Single \$119.00 Pack of six (6) \$699.00

Single \$84.99 Pack of four (4) \$299.99 Pack of Twelve (12) \$899.99

Single \$84.99 Pack of four (4) \$299.99 Pack of Twelve (12) \$899.99