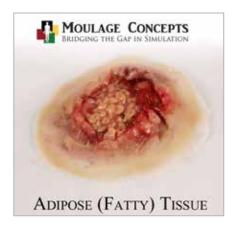

## PREMADE SILICONE WOUNDS

Highly realistic, durable, reusable, hypoallergenic, and designed to be used right out of the box. Each premade wound comes in three different skin tones (specify in order): Light | Medium | Dark

Small \$7.99 Large \$32.99

Single \$13.99 Pack of six (6) \$69.95

Single \$119.00 Pack of six (6) \$699.00

Single \$84.99 Pack of four (4) \$299.99 Pack of Twelve (12) \$899.99

Single \$84.99 Pack of four (4) \$299.99 Pack of Twelve (12) \$899.99