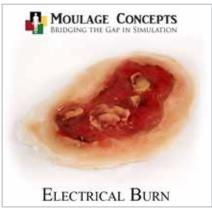

#### **Stage 2: Training Scenario Includes:**

- Bullet entry wounds Bullet exit wounds
- Triage tags Wound Dressings Chemical Burns
- Thermal Burn Adhesive Blood, liquid, slow flow
- Blood, (non-liquid, non- staining for indoor use)
- Wax Latex Environmental theatrical powders
- Brush set Make up sponges Make up remover
- Color pencils MCI Disposable applicator Set
- · Odors: Gunpowder, Bomb, Burnt flesh