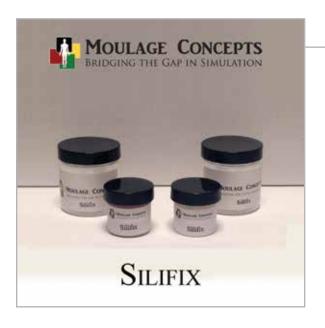

#### **SILIFIX**

Moulage Concepts Silifix is a two-part silicone product used to build, apply and create 3D wounds on simulators and standardized victims. Available in convenient 2 oz & 8 oz sets, both sizes can be sealed and stored for long term moulage application. Working time is approximately 5 minutes following mixing and application (hairdryer recommended in colder climates) Silifix is sweat and waterproof, perfect for decontamination drills and holds up securely in most weather conditions and multi-use training scenarios. Hypoallergenic, latex free and extremely durable, Moulage Concepts Silifix is your go to answer for powerful training scenarios.

2 oz. \$29.95

8 oz. \$119.80