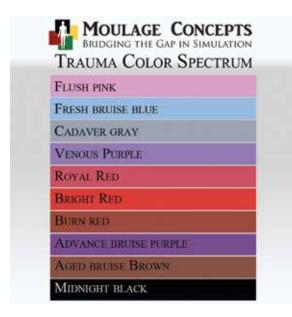

### Medical/Trauma Color Stix (Set of 20)

Makeup color stix are specifically designed to create authentic wound profiles on simulators and standardized patients. Available in Nursing & EMS training hues, each SIM-Safe Stix has been formulated to create long term, non-staining, non-smearing wound application that easily washes away when ready to remove. Each realistic color comes in a easy to use application stix that gels and firms enabling multiple training applications that are cost effective and convincing when used with other training products.

Full Spectrum Set (Small) \$58.00 Full Spectrum Set (Large) \$90.00

### MEDICAL COLOR STIX (SET OF 10)

Individual Small \$2.89 Individual Large \$4.89 Full Set (Small) \$33.95 Full Set (Large) \$55.95

### TRAUMA COLOR STIX (SET OF 10)

Individual Small \$2.89 Individual Large \$4.89 Full Set (Small) \$33.95 Full Set (Large) \$55.95