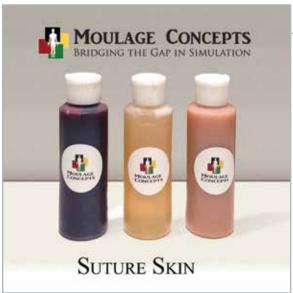

#### SUTURE SKIN

SutureSkin: Our super-strong, reinforced version of Moulage Gel, this easy to use, multi-wound Moulage Gel is perfect for building those 3D wounds on simulators that need to hold up under the toughest training circumstances. Available in convenient 4 oz. sizes, our SutureSkin gel heats up to build and cools to solidify training wounds that enable make-ahead training option and multi-use simulator scenarios. Working time is approximately 5 minutes following wound building and training application (hairdryer recommended in colder climates) SutureSkin is easy to use, hypoallergenic and latex free.

Colors: Blood, Clear, or Light Flesh, Medium Flesh, Dark

\$22.99