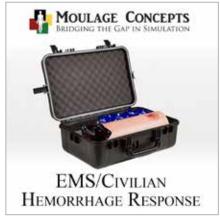

#### #2 Kit add-on EMS/Civilian Response:

Includes: • Wound packing training arm/leg
• Blood • Wound packing supplies • Tourniquets
• Hemostats • Pressure dressing • Case

\$679.00