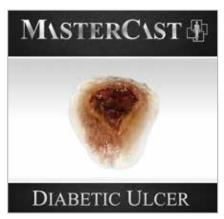

## PREMADE SILICONE WOUNDS

Highly realistic, durable, reusable, hypoallergenic, and designed to be used right out of the box. Each premade wound comes in three different skin tones (specify in order): Light | Medium | Dark

Small \$7.99 Large \$32.99

Single \$13.99 Pack of six (6) \$69.95

Single \$119.00 Pack of six (6) \$699.00

Single \$84.99 Pack of four (4) \$299.99 Pack of Twelve (12) \$899.99

Single \$84.99 Pack of four (4) \$299.99 Pack of Twelve (12) \$899.99