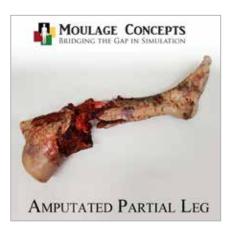

## PREMADE SILICONE WOUNDS

Highly realistic, durable, reusable, hypoallergenic, and designed to be used right out of the box. Each premade wound comes in three different skin tones (specify in order): Light | Medium | Dark

Standard \$109.99 Standard: pack of 4 \$389.99 Interactive (Bleeding) \$139.00 Interactive (Bleeding):pack of 4 \$489.00

Single \$87.99 Pack of four (4) \$295.99 Pack of twelve (12) \$749.99

\$1099.99

\$109.99