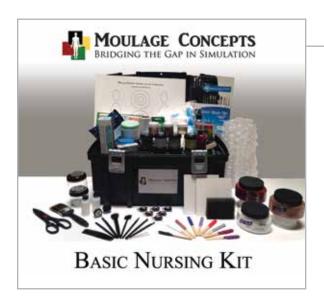

#### BASIC NURSING MOULAGE KIT

The most economical way to get started in medical moulage injuries, this kit includes the essentials needed to build basic and intermediate (medical, trauma, obstetrics, and triage) moulage designs as shown in "Medical Moulage- How to Make Your Simulations Come Alive" training book. Moulage products, featuring our SIM-Safe line of vomitus\*, coffee ground emesis\*, feces\*, blood\*, pus\*, secretions\* and bile\* mixes you can customize to your own needs! All of our professional make-up products and tools come packed in a sturdy carrying case for ease of use.