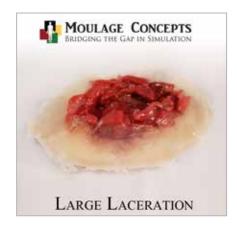

## PREMADE SILICONE WOUNDS

Highly realistic, durable, reusable, hypoallergenic, and designed to be used right out of the box. Each premade wound comes in three different skin tones (specify in order): Light | Medium | Dark

Standard \$109.99 Standard: pack of 4 \$389.99 Interactive (Bleeding) \$139.00 Interactive (Bleeding):pack of 4 \$489.00

Single \$87.99 Pack of four (4) \$295.99 Pack of twelve (12) \$749.99

\$1099.99

\$109.99