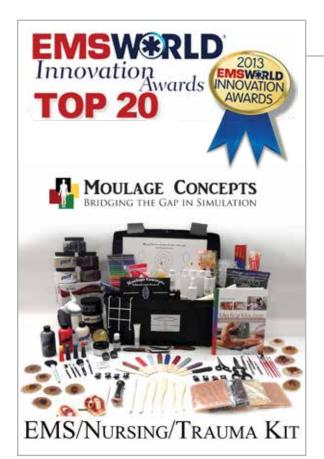

#### EMS/Nursing/Trauma Moulage Kit

# Selected as one of EMS World Expo's Top New Product Innovations for 2013!

Designed specifically for the needs of moulage professionals, this kit contains the necessary moulage make-up, supplies and accessories to create three-dimensional, interactive wounds that can be sutured, triaged, decontaminated and debrided including the basics such as bruises, cuts, contusions, rupture-able blisters, broken bones, cyanosis and all manner of nursing, trauma, field and medical related simulation effects including Active Shooter Drills, Industrial Accidents and Explosions. The largest, most comprehensive kit on the market, this EMS/ Nursing Trauma Moulage Kit includes theatrical training supplies for over 250 types of wounds, a sturdy toolbox filled to the brim with moulage make-up, accessories, trauma moulage training DVD and book "Medical Moulage- How to Make Your Simulations Come Alive" a cutting edge manual filled with over 300 recipes and scenarios for the training professional! This large, beautiful, hard bound book designed for the beginner through advanced user includes over 1,200 vibrant, full-color illustrations and step-by-step directions. Heighten the realism in your training simulations by creating interactive moulage that you can hear, feel, see, and smell. Latex free options. Multi-skin tone.