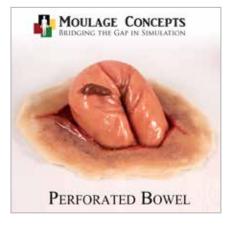

## PREMADE SILICONE WOUNDS

Highly realistic, durable, reusable, hypoallergenic, and designed to be used right out of the box. Each premade wound comes in three different skin tones (specify in order): Light | Medium | Dark

Standard \$119.99 Standard: pack of 4 \$429.99 Interactive (Bleeding) \$149.00 Interactive (Bleeding):pack of 4 \$529.00

Standard \$109.99 Standard: pack of 4 \$389.99 Interactive (Bleeding) \$139.00 Interactive (Bleeding):pack of 4 \$489.00