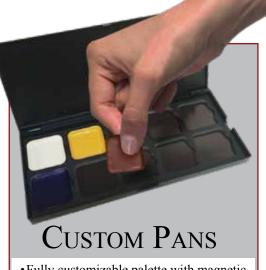

## European Body Art

Custom Pans / Individual Colors

Encore<sup>TM</sup> alcohol activated palettes bring to life an array of colors that offer high performance in wear, continuity, and vibrant color payoff. Encore provides unparalleled durability and high pigmentation in a wide selection of colors. The palettes are offered in the exact 20 colors (SFX and Undead) as the Endura "Face Off" Paints, along with a specially customized Casualty Simulation SFX Palette.

The palettes have features not found in the other alcohol activated palette brands, such as magnetic case and completely interchangeable magnetic pans, individual ready to use refills, and a very handy removable mixing palette that easily stores in the palette when not in use. Best of all they contain a full measure of color to the top in each of the pans, unlike some of the other brands that have very lean pours in their palettes that appear to only cover the bottom of the pans.