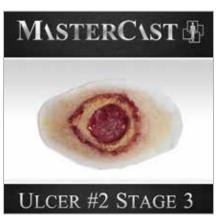

## PREMADE SILICONE WOUNDS

Highly realistic, durable, reusable, hypoallergenic, and designed to be used right out of the box. Each premade wound comes in three different skin tones (specify in order): Light | Medium | Dark

Standard \$119.99 Standard: pack of 4 \$429.99 Interactive (Bleeding) \$149.00 Interactive (Bleeding):pack of 4 \$529.00

Standard \$109.99 Standard: pack of 4 \$389.99 Interactive (Bleeding) \$139.00 Interactive (Bleeding):pack of 4 \$489.00