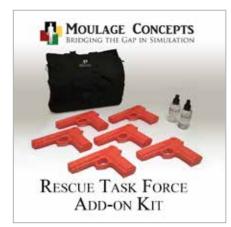

#### Patient demographics to include:

Elderly Pediatric Pregnancy

\$1095.00

#1 Kit add-on Rescue Task Force

**Includes:** • Training guns (6) • IED Training

IED Description book

• Odors: Bomb, Gunpowder • Case