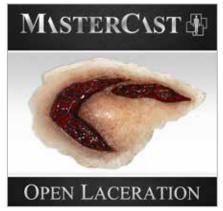

## PREMADE LATEX WOUNDS

Quick, durable wounds, designed to be used right out of the box. Creative latex solutions for your MCI scenarios. Adhesive and blood sold separately

\$10.99

\$11.99

\$13.99

\$11.99

## PREMADE SILICONE WOUNDS

Highly realistic, durable, reusable, hypoallergenic, and designed to be used right out of the box. Each premade wound comes in three different skin tones (specify in order): Light | Medium | Dark