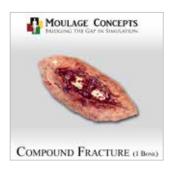

medical scenarios for stress inoculation training, sensory engagement and learner retention to better prepare medical providers and first responders to the psychological and physical rigors of their job. Moulage Concepts - Creating training that looks, feels, sounds and smells like the real thing.

Premade wounds come in multi-skin tone options: Light, Medium, Dark and Mannequin

Highly realistic, durable, reusable, hypoallergenic, and designed to be used right out of the box.



Price \$33.95



Price \$19.95



Price \$34.95



Price \$119.00



Price \$87.89



Price \$109.99

# MISTERCIST 4





















## PREMADE LATEX WOUNDS

Quick, durable wounds, designed to be used right out of the box. Creative latex solutions for your MCI scenarios. Adhesive and blood sold separately









\$10.99

\$11.99

\$13.99

\$11.99

## PREMADE SILICONE WOUNDS

Highly realistic, durable, reusable, hypoallergenic, and designed to be used right out of the box. Each premade wound comes in three different skin tones (specify in order): Light | Medium | Dark



Standard \$119.99 Standard: pack of 4 \$429.99 Interactive (Bleeding) \$149.00 Interactive (Bleeding):pack of 4 \$529.00



Standard \$109.99 Standard: pack of 4 \$389.99 Interactive (Bleeding) \$139.00 Interactive (Bleeding):pack of 4 \$489.00



Standard \$109.99 Standard: pack of 4 \$389.99 Interactive (Bleeding) \$139.00 Interactive (Bleeding):pack of 4 \$489.00

## PREMADE SILICONE WOUNDS

Highly realistic, durable, reusable, hypoallergenic, and designed to be used right out of the box. Each premade wound comes in three