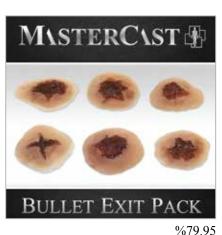

Premade wounds come in multi-skin tone options: Light, Medium, Dark and Mannequin

Highly realistic, durable, reusable, hypoallergenic, and designed to be used right out of the box.

Price \$33.95

Price \$19.95

Price \$34.95

Price \$119.00

Price \$87.89

Price \$109.99