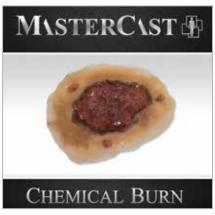

## PREMADE LATEX WOUNDS

Quick, durable wounds, designed to be used right out of the box. Creative latex solutions for your MCI scenarios. Adhesive and blood sold separately

\$10.99

\$11.99

\$13.99

\$11.99

## PREMADE SILICONE WOUNDS

Highly realistic, durable, reusable, hypoallergenic, and designed to be used right out of the box. Each premade wound comes in three different skin tones (specify in order): Light | Medium | Dark