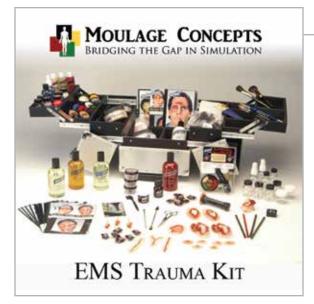

#### EMS TRAUMA KIT

This kit contains the necessary moulage make-up supplies to create bruises, cuts, bloody contusions, blisters, broken bones, pale pallor, near death demeanor and all manner of accident related theatrical training effects on live participants.

\$995.00