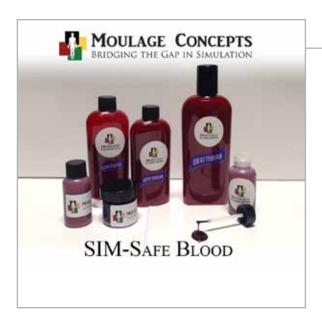

#### MOULAGE CONCEPTS SIM-SAFE BLOOD

Moulage Concepts SIM-Safe Blood products will enhance the quality and realism of your medical/trauma training scenario. Available in various sizes and fluid viscosity, Moulage Concepts SIM-Safe blood sets up appropriately to physical time lines, creates a visceral feel to participants and may be combined with our training odors for the olfactory sensation that rivals life experiences. SIM-Safe Blood products ensure your blood flows, gels and even dries to create realistic training scenarios.

**Fresh Blood:** The deep red color and Slow-Flo drip, creates a fresh blood look that never dries or moves- perfect for those active bleed training scenarios when you want to simulate active bleeding without having to continuously replace the blood.

**Slow-Flo Blood:** The deep red color and Slow-Flo drip, creates a fresh blood look that never dries or moves- perfect for those active bleed training scenarios when you want to simulate active bleeding without having to continuously replace the blood.

**Invisible blood:** A water-activated powder that when applied to skin/clothing is invisible- but magically appears with the application of water or viscous lubricant. Perfect for cause and effect training scenarios such as a physical blow or knife fights, Invisible blood allows you to control when and how the blood will surface in your next training scenarios.

**MCI Blood:** Large containers of blood come in either gel or paste viscosity. Perfect for those large training events or planning your long term training needs.