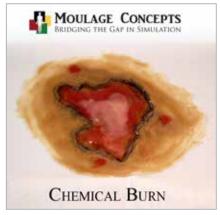

## PREMADE SILICONE WOUNDS

Highly realistic, durable, reusable, hypoallergenic, and designed to be used right out of the box. Each premade wound comes in three different skin tones (specify in order): Light | Medium | Dark