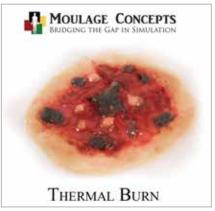

#### **Stage 2: Training Scenario Includes:**

- Bullet entry wounds Bullet exit wounds
- Triage tags Wound Dressings Chemical Burns
- Thermal Burn Adhesive Blood, liquid, slow flow
- Blood, (non-liquid, non- staining for indoor use)
- Wax Latex Environmental theatrical powders
- Brush set Make up sponges Make up remover
- Color pencils MCI Disposable applicator Set
- · Odors: Gunpowder, Bomb, Burnt flesh