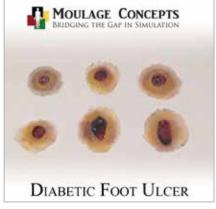

#### DELUXE NURSING KIT

You asked, we listened! Our new, larger, Deluxe Nursing Kit featuring a combination of both basic and advanced moulage kits is the perfect way to get started in building medical moulage injuries in your simulation suite. Includes the essentials needed to create basic, intermediate and advanced (medical, trauma, obstetrics, and triage) moulage designs as shown in "Medical Moulage- How to Make Your Simulations Come Alive" training book. Diabetic foot ulcers, surgical incisions, infiltrated IV's, rashes, cyanosis, blisters and pus are just a few of the medical conditions you can create using this deluxe moulage kit, (and if that wasn't enough to engage your participants), we have also included our SIM-Safe Series of vomitus,\* coffee ground emesis,\* pus,\*, secretions,\* feces, bile,\* plus "customize your own" options that can be altered to meet your training needs! All tools come packed in a sturdy carrying case for use in the simulation suite and training site. \*SIM-Safe Mixes may be customized to your training outcomes.