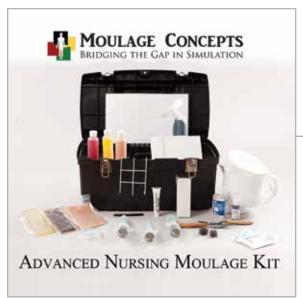

#### ADVANCED NURSING MOULAGE KIT

For the intermediate and advanced moulage designer, this kit includes everything needed to create three-dimensional (medical, trauma, obstetrics, and triage) simulated moulage designs as shown in Medical Moulage- How to Make Your Simulations Come Alive book. Kit components and tools come packed in a sturdy carrying case.