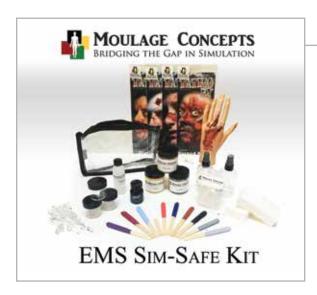

#### SIM-SAFE EMS KIT ADD-ON

Identification is the first step in preparedness.

Designed for the pre-hospital/trauma simulation scenario, the SIM-Safe Add-On kit features realistic, non-staining secretions, bodily fluids, bodily functions, three dimensional wounds and make-up that can be customized to create authentic training scenarios. With focus to detail, all SIM-Safe products visually and tactically replicate natural bodily processes to ensure your moulage meets your training needs. Large containers for multiscenario options!

**SIM-Safe EMS Set includes:** Fresh blood, Clotted blood, Bloody Emesis, Bile, Blisters, Make-up, (Trauma/Acute) Abrasion, tattoos, burns and glass.

\$229.00

1 oz \$8.99 8 oz \$16.99 SlowFlo 1 oz \$14.99 Reusable Blood clots 5 oz \$19.99 Blood powder 5 oz \$49.95 Invisible blood \$19.99 MCI Blood 20 oz \$49.95