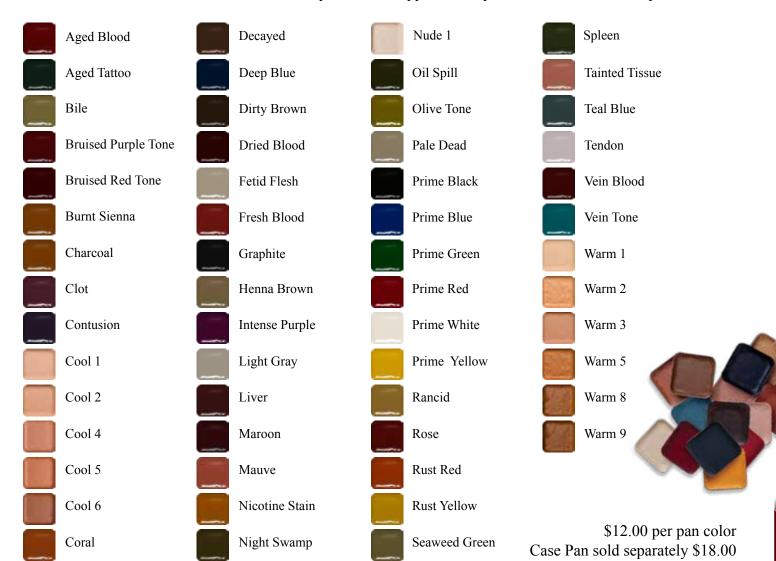

## **TATTOOS**

Price per sheet: (Approx. 8-10 wounds)

Bone Fracture \$13.99

Capped \$10.99

Burned Flesh \$13.99

Zombie Rot \$13.99

Beat Up \$10.99

- Fully customizable palette with magnetic platform and interchangeable colors
- Individual ready-to-go refills (no more drying of liquids)
- Low profile containers (easy to access with larger sponges and brushes)
- White removable mixing plate
- Made in the USA

## European Body Art

Custom Pans / Individual Colors

Encore<sup>TM</sup> alcohol activated palettes bring to life an array of colors that offer high performance in wear, continuity, and vibrant color payoff. Encore provides unparalleled durability and high pigmentation in a wide selection of colors. The palettes are offered in the exact 20 colors (SFX and Undead) as the Endura "Face Off" Paints, along with a specially customized Casualty Simulation SFX Palette.

The palettes have features not found in the other alcohol activated palette brands, such as magnetic case and completely interchangeable magnetic pans, individual ready to use refills, and a very handy removable mixing palette that easily stores in the palette when not in use. Best of all they contain a full measure of color to the top in each of the pans, unlike some of the other brands that have very lean pours in their palettes that appear to only cover the bottom of the pans.