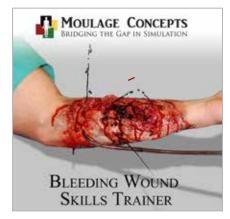

#### MOULAGE CONCEPTS SIM-SAFE BLOOD

Moulage Concepts SIM-Safe Blood products will enhance the quality and realism of your medical/trauma training scenario. Available in various sizes and fluid viscosity, Moulage Concepts SIM-Safe blood sets up appropriately to physical time lines, creates a visceral feel to participants and may be combined with our training odors for the olfactory sensation that rivals life experiences. SIM-Safe Blood products ensure your blood flows, gels and even dries to create realistic training scenarios.

**Fresh Blood:** The deep red color and Slow-Flo drip, creates a fresh blood look that never dries or moves- perfect for those active bleed training scenarios when you want to simulate active bleeding without having to continuously replace the blood.

**Slow-Flo Blood:** The deep red color and Slow-Flo drip, creates a fresh blood look that never dries or moves- perfect for those active bleed training scenarios when you want to simulate active bleeding without having to continuously replace the blood.