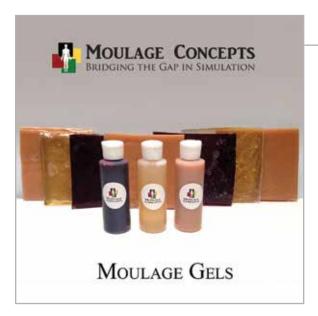

#### Moulage Gels

MoulageGel is a solid base product used to build, apply and create 3D wounds on simulators and standardized victims. Available in convenient 4, 8 & 32 oz. sizes, our multi-application gel heats up to build and cools to solidify training woundsperfect for the make-ahead training option and multi-use simulator scenarios. Working time is approximately 5 minutes following wound building and training application (hairdryer recommended in colder climates) Moulage Gel is easy to use, hypoallergenic and latex free.

Colors: Blood, Clear, Light Flesh, Medium Flesh\*, Dark Flesh\*

8 oz. \$18.00 \*8 oz. \$22.00 32 oz. \$68.00 \*32 oz. \$84.00